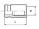

## **SAY** - FERRULE MICRO TP-Y

FERRULE FOR MICRO BORE

| Carbon<br>steel<br>Part no | AISI 316L part no | Description            | Minimum pack quantity | Hose size | C (mm) | D (mm) | L (mm) |
|----------------------------|-------------------|------------------------|-----------------------|-----------|--------|--------|--------|
| SAY1C1                     |                   | FERRULE MICRO TP-Y 2.0 | 20                    | DN2       | 8      | 5.2    | 14     |
| SAY1G1                     |                   | FERRULE MICRO TP-Y 3.0 | 20                    | DN3       | 9      | 6.6    | 14.1   |
| SAY1M1                     |                   | FERRULE MICRO TP-Y 4.0 | 20                    | DN4       | 11     | 8.4    | 21     |