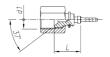

## SBC - JIC FEMALE 7/16

STRAIGHT FEMALE JIC 37°

| Carbon<br>steel<br>Part no | AISI 316L part no | Description      | Minimum pack quantity | Hose size | Thread F |    |      |
|----------------------------|-------------------|------------------|-----------------------|-----------|----------|----|------|
| SBC1AC                     |                   | 7/16 F-JIC C DN2 | 20                    | DN2       | 2.0      | 20 | 7/16 |
| SBC1AM                     |                   | 7/16 F-JIC C DN4 | 20                    | DN4       | 4.0      |    | 7/16 |