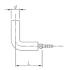

## SEC - STANDPIPE 90°C

## **ELBOW STANDPIPE**

| Carbon<br>steel<br>Part no | AISI 316L part no | Description           | Minimum pack quantity | Hose size | Thread F |      |
|----------------------------|-------------------|-----------------------|-----------------------|-----------|----------|------|
| SEC11C                     |                   | 6MM STANDPIPE90 C DN2 | 20                    | DN2       | 2.0      | MM 6 |
| SEC12C                     |                   | 8MM STANDPIPE90 C DN2 | 20                    | DN2       | 2.0      | MM 8 |
| SEC12M                     |                   | 8MM STANDPIPE90 C DN4 | 20                    | DN4       | 4.0      | MM 8 |