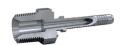

## SOO - M-BSPT VHP

TAPERED MALE BSPT

| Carbon<br>steel<br>Part no | AISI 316L part no | Description          | Minimum pack quantity | Hose size | Thread F |    |       |
|----------------------------|-------------------|----------------------|-----------------------|-----------|----------|----|-------|
| SOO142                     | SOO842            | 3/8 M-BSPT VHP C 1/4 | 20                    | DN6       | 1/4      | 19 | 3/8 " |