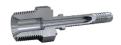

## SOO - M-BSPT VHP

TAPERED MALE BSPT

| Carbon<br>steel<br>Part no | AISI 316L part no | Description          | Minimum pack quantity | Hose size | Thread F |    |       |
|----------------------------|-------------------|----------------------|-----------------------|-----------|----------|----|-------|
| SOO142                     | SOO842            | 3/8 M-BSPT VHP C 1/4 | 20                    | DN6       | 1/4      | 19 | 3/8 " |