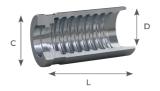

## **HAD** - Ferrules for 4SWH hoses

| Carbon<br>steel<br>Part no | AISI 316L part no | Description            | Minimum pack quantity | Hose size | C (mm) | D (mm) | L (mm) |
|----------------------------|-------------------|------------------------|-----------------------|-----------|--------|--------|--------|
| HAD151                     | HAD851            | 1/2 FERRULE HELIX 4SWH | 10                    | DN12      | 33     | 24.5   | 62     |