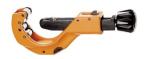

## **HOA** - TELESCOPIC SKIVING TOOL



## **FEATURES**

part no. description
H0A008 TELESCOPIC SKIVING TOOL

| Part no. | DN | Inches | Dash | ID   | OD   | WP    | BP    | ID     | OD     | WP    | BP    | SF ( | BR   | BR     | Weight | Weight  | Ferrule  | Ferrule |
|----------|----|--------|------|------|------|-------|-------|--------|--------|-------|-------|------|------|--------|--------|---------|----------|---------|
|          |    |        |      | (mm) | (mm) | (bar) | (bar) | (inch) | (inch) | (psi) | (psi) |      | (mm) | (inch) | (gr/m) | (lb/ft) | standard | A316L   |

Dimensions and values shown may be changed without prior notice to improve product performances and reliability.

Transfer Oil S.p.A. assumes no liability on mistakes nor errors appearing in this spec sheet.

Document date: 31/03/2025

www.tran