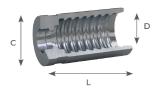

## **HAH** - Ferrules for 6SWHX hoses

| Carbon<br>steel<br>Part no | AISI 316L part no | Description              | Minimum pack quantity | Hose size | C (mm) | D (mm) | L (mm) |
|----------------------------|-------------------|--------------------------|-----------------------|-----------|--------|--------|--------|
| HAH131                     |                   | 5/16 FERRULE HELIX 6SWHX | 10                    | DN8       | 29.2   | 21     | 66.5   |
| HAH151                     |                   | 1/2 FERRULE HELIX 6SWHX  | 10                    | DN12      | 28.4   | 37.6   | 75     |